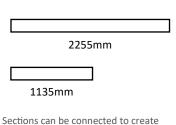

Technical details to be confirmed following your enquiry\*

Sections can be connected to create continuous illuminated runs.