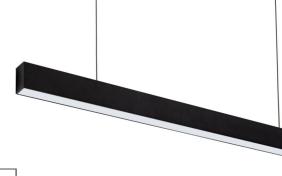

### **Extruded Aluminium Luminaire**

We are offering up to **1000** meters of linear suspended lighting recently acquired from a high-end UK office. These luminaires are manufactured from extruded aluminium and have an efficient, low glare diffuser. They are in excellent condition and have only been used for a short period of time.

## **PRODUCT FEATURES:**

- Ceiling suspended
- Extruded aluminium body
- Class A energy efficient
- L80 50.000 hours life time
- LED lumen output between 2440 5000 lm/m
- IP20 rated
- 5 years warranty
- Electrostatic powder coated aluminium reflector which also acts as a heat sink
- Low-glare, matt opal micro prismatic diffuser (UGR ≤ 19)

#### **TECHNICAL DETAILS:**

| LUMINAIRE DETAILS - Ref IR119 |                                   |
|-------------------------------|-----------------------------------|
| Description                   | Ceiling Suspended Linear LED      |
| Dimensions                    | H=75mm W=56mm Wt=1.97Kg           |
| IP Rating                     | IP20                              |
| Im output                     | 2440lm/m (2400 - 5000lm optional) |
| LED current                   | 270mA                             |
| LED voltage                   | 32-34V                            |
| Power consumption             | 18.8W/m                           |
| Power factor                  | 0.98                              |
| THD                           | 11.5%                             |
| CCT (K)                       | 4000K                             |
| CRI                           | 90+                               |
| Rated Life (h)                | > 50,000 h - L80 - B10 (Ta 25°C)  |
|                               |                                   |