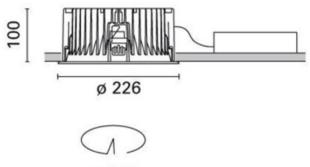

### **TECHNICAL DETAILS**

| Type code      | IP105 (Previously iGuzzini MC17) |
|----------------|----------------------------------|
| Description    | Round Recessed Luminaire         |
| Dimensions     | D=226mm H=103 W=1.97Kg           |
| IP Rating      | IP20                             |
| lm output      | 2400 - 5000 (optional)           |
| CCT (K)        | 2700K / 3000K / 4000K (optional) |
| CRI            | 80+/90+                          |
| MacAdam Step   | 2 or 3 (optional)                |
| Rated Life (h) | > 50,000 h - L80 - B10 (Ta 25°C) |