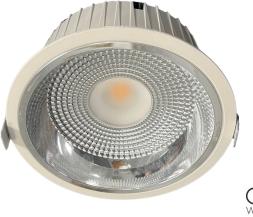

#### **PRODUCT FEATURES**

- Recessed fixed round luminaire designed to use LED. •
- Multi-faceted reflector vacuum-metallised with aluminium vapours with an anti-scratch protective layer
- Die-cast aluminium body and passive dissipation system
- Brand new high-quality LED light source and driver

- General light distribution
- Torsion springs allow for easy installation in false ceilings with thickness ranging from 1 mm to 25 mm
- Product complete with electronic components •
- LED driver external to the downlight •