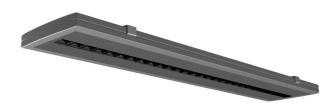

## **REMANUFACTURED THORN PLANOR**

## **Extruded Aluminium Luminaire**

Limited quantity of high-quality Thorn Planor fittings, remanufactured with high efficiency LED and low glare optical components and various driver options. Ideal for contemporary office spaces, these luminaires are rebuilt using original aluminium components - saving waste and carbon.

PRODUCT FEATURES

- Interchangeable optics 40 options available
- Suspended or surface mount option
- Swappable LED & controlgear
- Optional integrated PIR sensor (On/Off or dimming)

• 1-100% DALI-2 dimming (Optional)