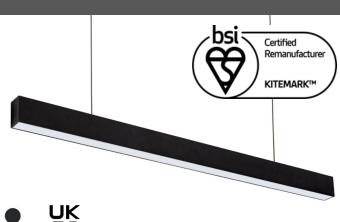

# REMANUFACTURED ARCLINE S

## **Extruded Aluminium Luminaire**

We are offering up to **1500** meters of linear suspended lighting recently acquired from a high-end UK office. These luminaires are manufactured from extruded aluminium and have an efficient, low glare diffuser. They are in excellent condition and have only been used for a short period of time.

#### **PRODUCT FEATURES:**

- Ceiling suspended
- Extruded aluminium body
- Class A energy efficient
- L80 50.000 hours life time
- LED lumen output between 3,100—11,650 lm
- IP20 rated
- 5 years warranty
- Electrostatic powder coated aluminium reflector which also acts as a heat sink
- Low-glare, matt opal micro prismatic diffuser (UGR ≤ 19)